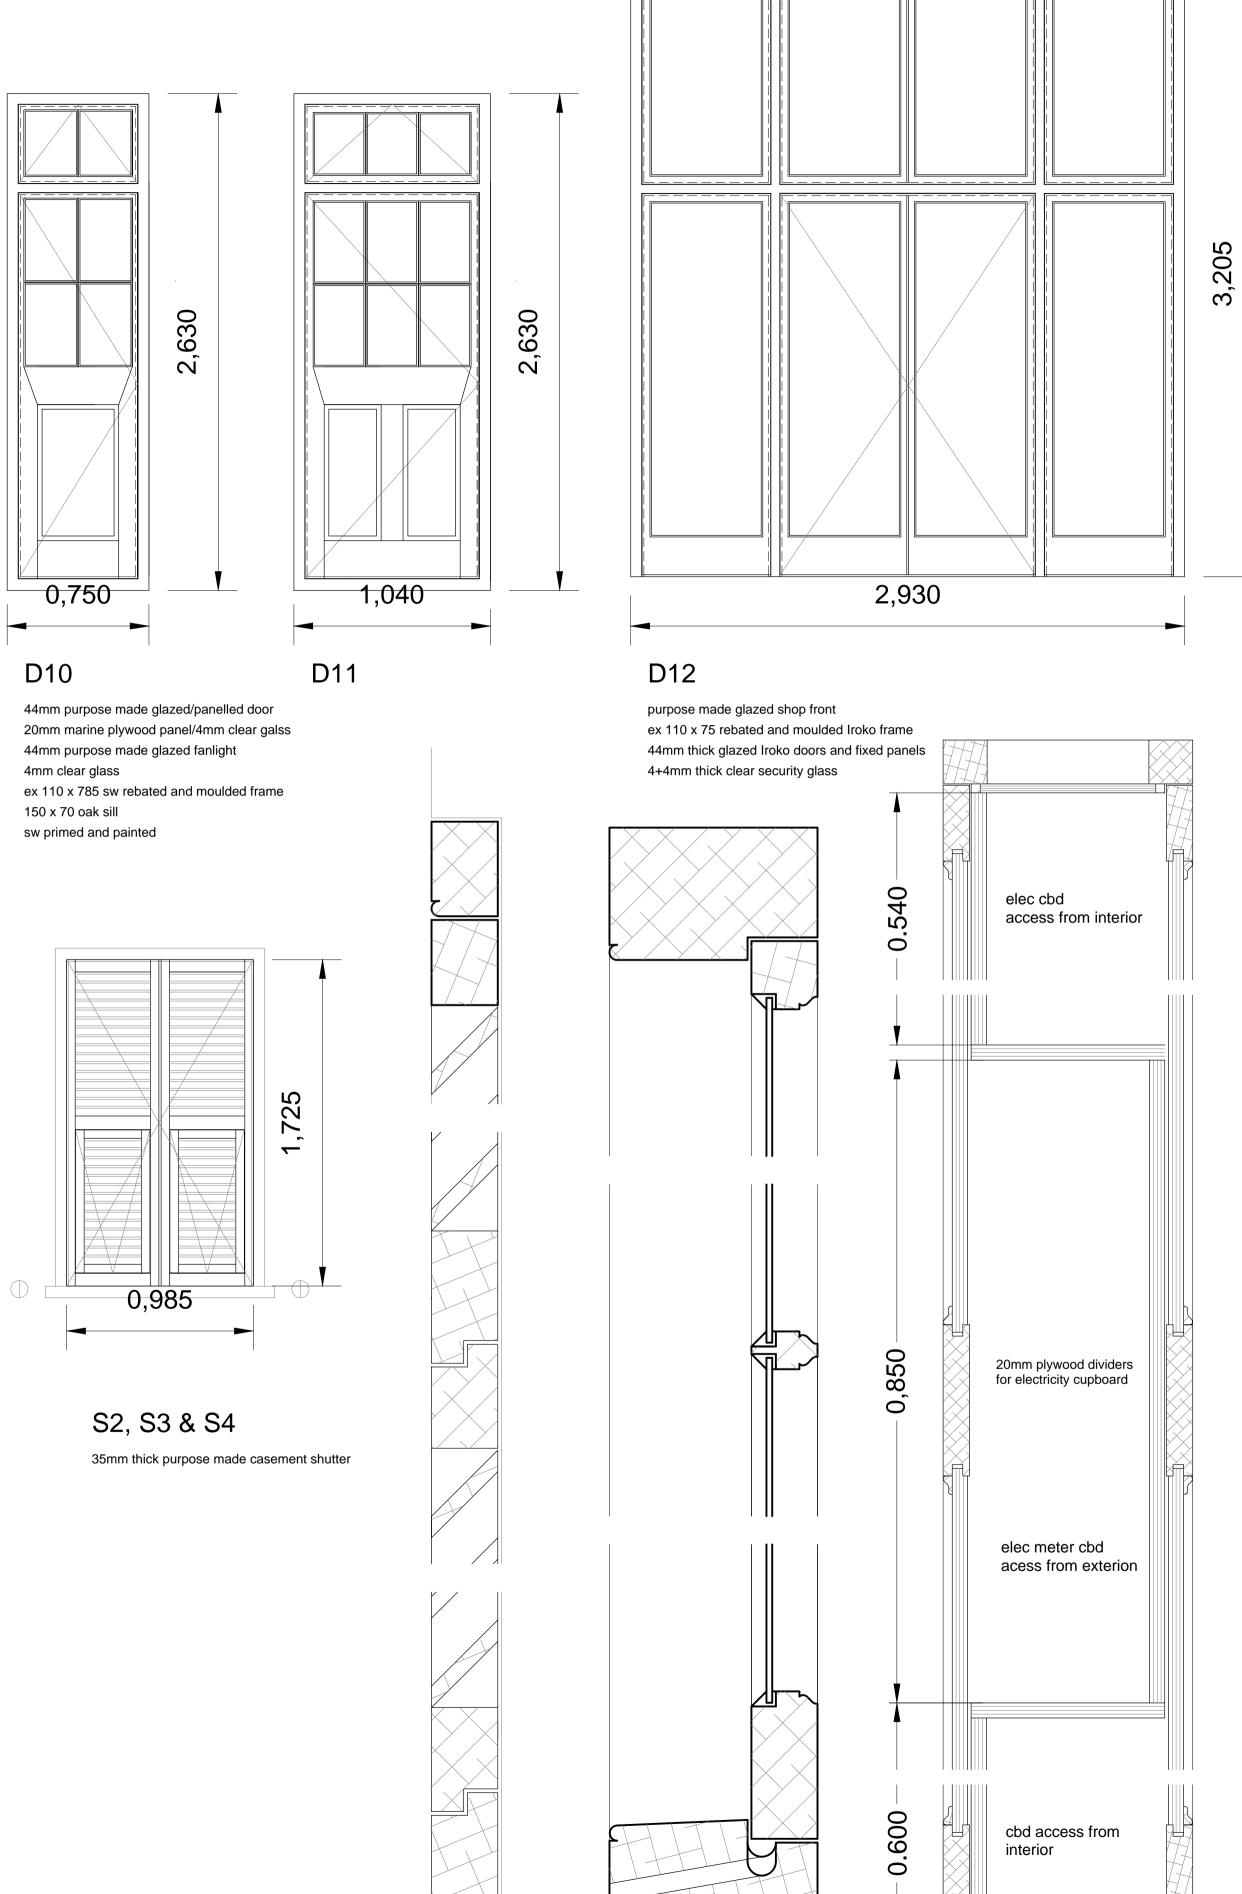

## D6

44mm purpose made sw panelled door 20mm plywood infill panel ex 110 x 785 sw rebated and moulded frame sw primed and painded

D7 & D8

35mm purpose made panelled door 20mm plywood panel ex 110 x 785 sw rebated and moulded frame sw primed and painted

## D9

44mm purpose made panelled door 20mm plywood panel

44mm purpose made glazed fanlight 4mm clear glass

ex 110 x 785 sw rebated and moulded frame sw primed and painted

W4, W5, W6 & W7 35mm purpose made thick casement windows

W 8 & W 9 35mm thick purpose made casement windows

S1

35mm thick purpose made casement shutter

S1 to S4 (scale 1:2)

drainage channel and weep holes

D7 & D8 (scale 1:5)