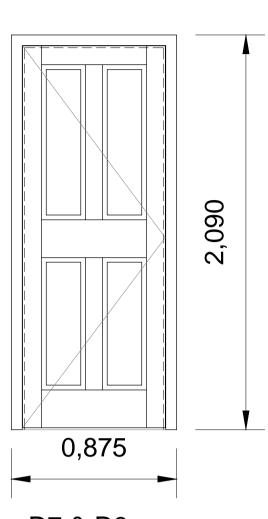

## D6

44mm purpose made sw panelled door 20mm plywood infill panel ex 110 x 785 sw rebated and moulded frame sw primed and painded

D7 & D8

35mm purpose made panelled door 20mm plywood panel ex 110 x 785 sw rebated and moulded frame sw primed and painted