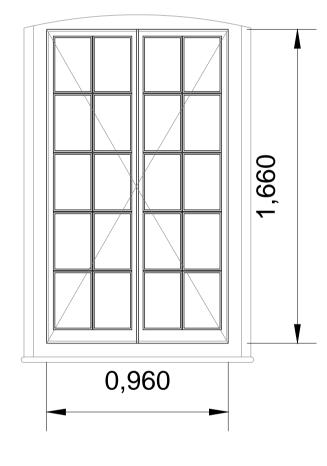

## D9

44mm purpose made panelled door 20mm plywood panel

44mm purpose made glazed fanlight 4mm clear glass

ex 110 x 785 sw rebated and moulded frame sw primed and painted

W4, W5, W6 & W7 35mm purpose made thick casement windows