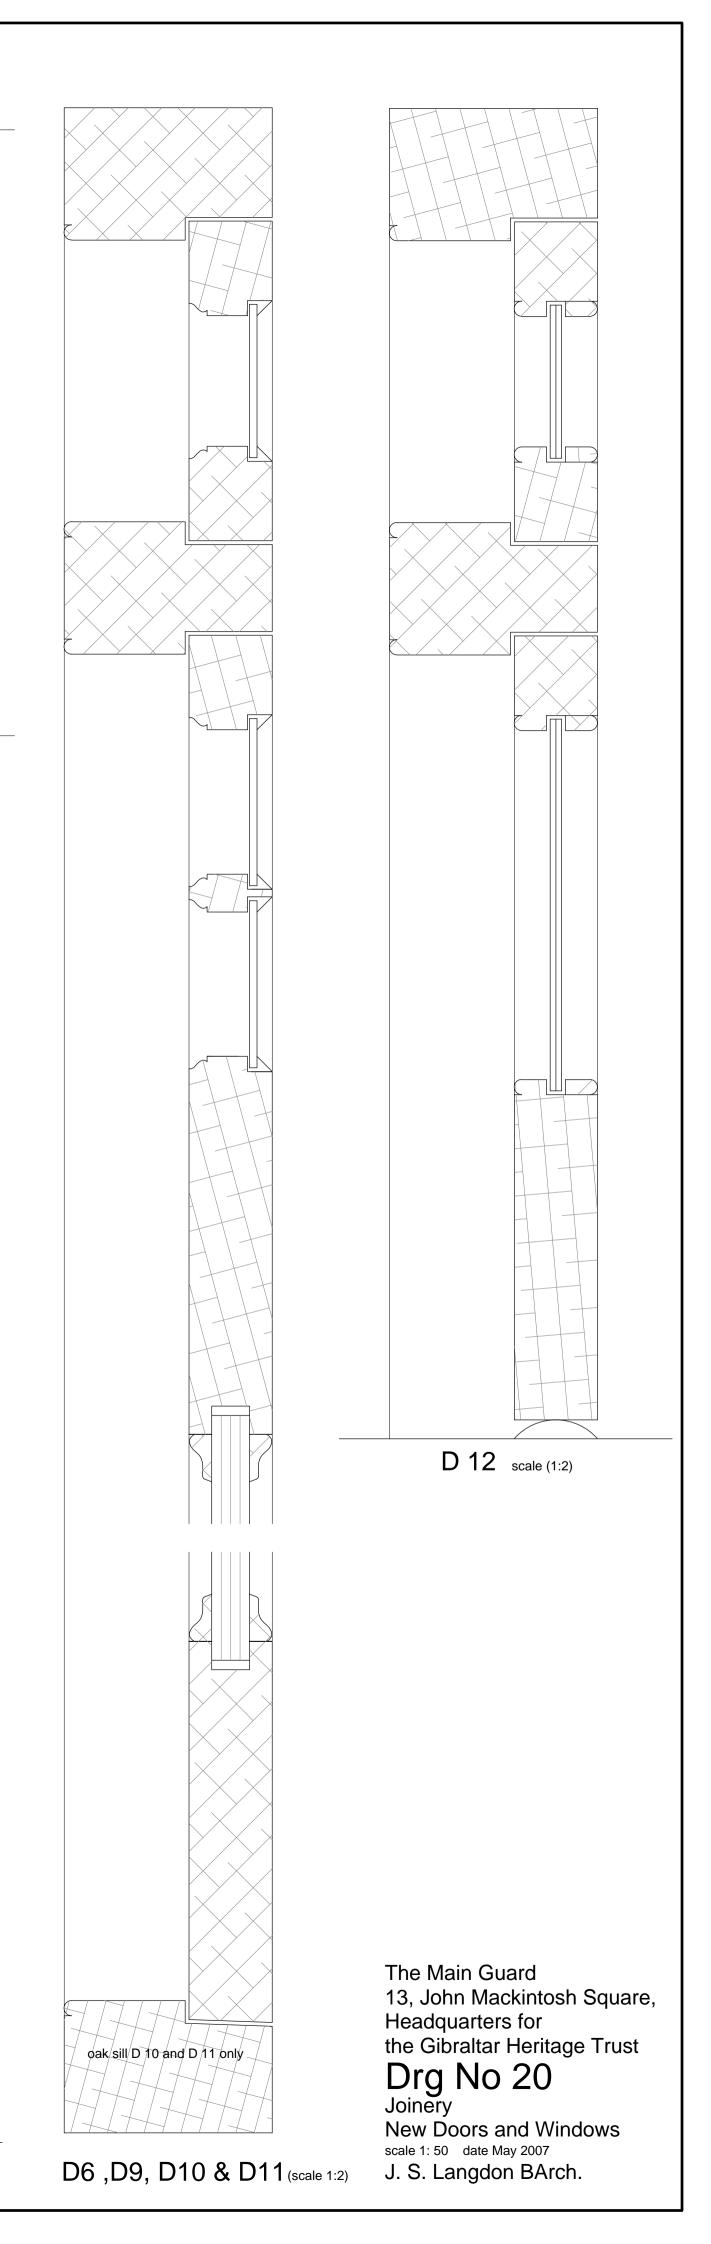

## D6

44mm purpose made sw panelled door 20mm plywood infill panel ex 110 x 785 sw rebated and moulded frame sw primed and painded

D7 & D8

35mm purpose made panelled door 20mm plywood panel ex 110 x 785 sw rebated and moulded frame sw primed and painted

## D9

44mm purpose made panelled door 20mm plywood panel

44mm purpose made glazed fanlight 4mm clear glass

ex 110 x 785 sw rebated and moulded frame sw primed and painted

W4, W5, W6 & W7 35mm purpose made thick casement windows