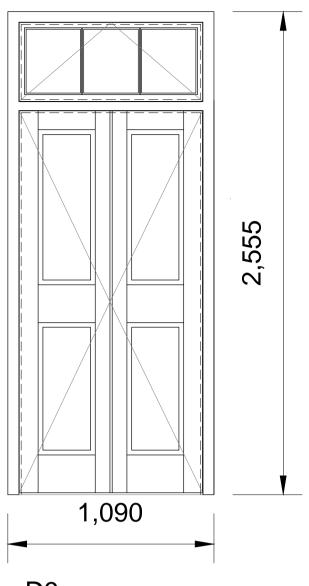

## D9

44mm purpose made panelled door 20mm plywood panel

44mm purpose made glazed fanlight 4mm clear glass

ex 110 x 785 sw rebated and moulded frame sw primed and painted

W4, W5, W6 & W7 35mm purpose made thick casement windows