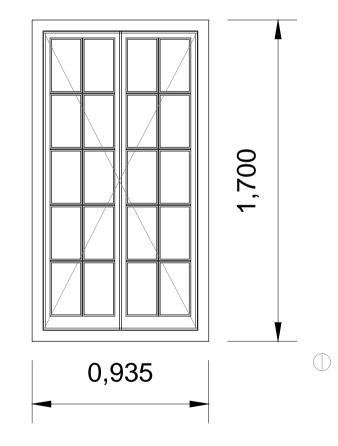

W 8 & W 9 35mm thick purpose made casement windows

S1

35mm thick purpose made casement shutter

S1 to S4 (scale 1:2)

drainage channel and weep holes

D7 & D8 (scale 1:5)