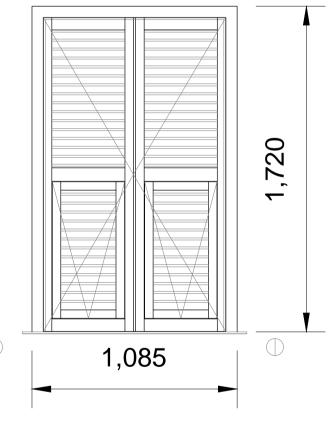

W 8 & W 9 35mm thick purpose made casement windows

S1

35mm thick purpose made casement shutter

S1 to S4 (scale 1:2)

drainage channel and weep holes

D7 & D8 (scale 1:5)