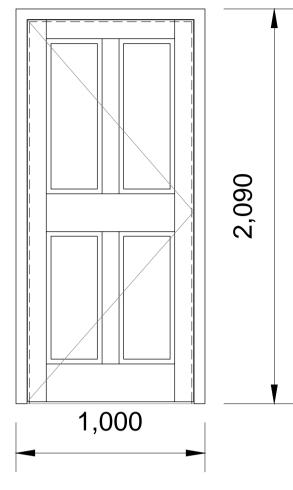

## D6

44mm purpose made sw panelled door 20mm plywood infill panel ex 110 x 785 sw rebated and moulded frame sw primed and painded

D7 & D8

35mm purpose made panelled door 20mm plywood panel ex 110 x 785 sw rebated and moulded frame sw primed and painted